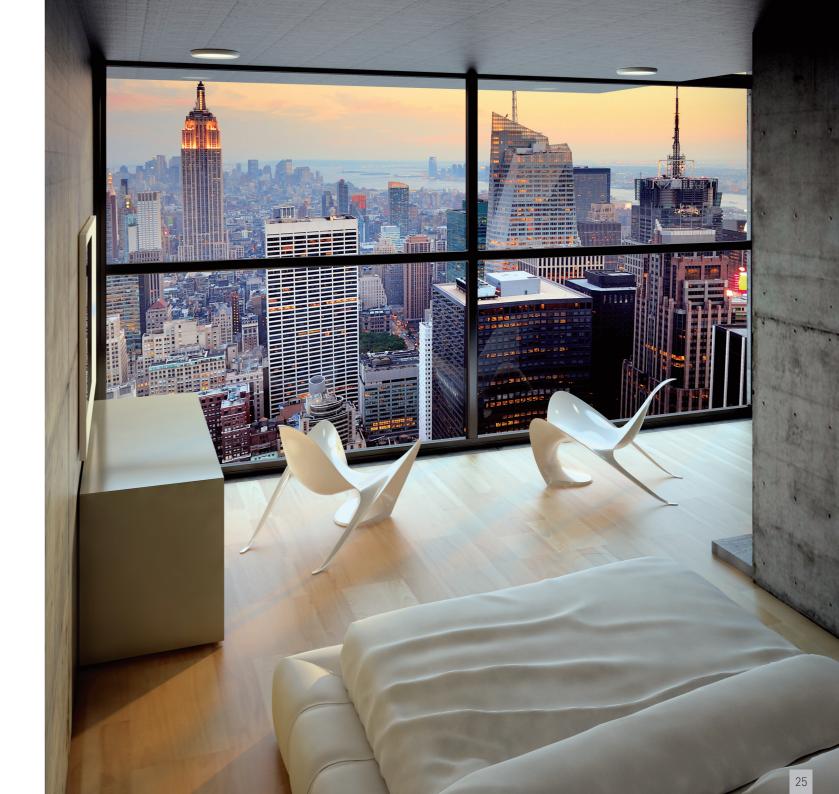

## Manta

**Manta**, the italian word for Ray, is as elegant as the sea creature itself. Seemingly floating in the air this single shell armchair combines art & design and ads a unique touch to any room.

armchair | design by Robby Cantarutti

### Manta | dimension

armchair | design by Robby Cantarutti