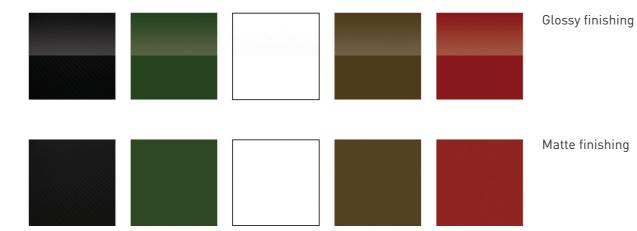

### Finishing

All products are available in natural carbon fiber, olive green, pure white, cappuccino and passion red with matte or glossy finishing.

#### Custom finishing

Special colors based on RAL color library and bare metal finishing with surcharge.

Mast Elements reserves the right to implement the technical modifications it will deem most appropriate to improve its product at any time and without forewarning.