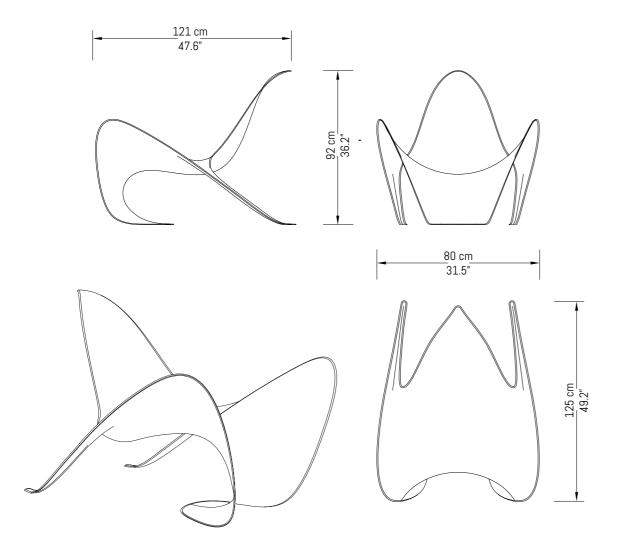

## Manta

**Manta**, the italian word for Ray, is as elegant as the sea creature itself. Seemingly floating in the air this single shell armchair combines art & design and ads a unique touch to any room.

armchair | design by Robby Cantarutti



### Manta | dimension



armchair | design by Robby Cantarutti





### Finishing

All products are available in natural carbon fiber, olive green, pure white, cappuccino and passion red with matte or glossy finishing.



#### Custom finishing

Special colors based on RAL color library and bare metal finishing with surcharge.

Mast Elements reserves the right to implement the technical modifications it will deem most appropriate to improve its product at any time and without forewarning.



# III. MASTELEMENTS

#### CARBON FIBER DESIGN

LISAR SPA - LISAR USA CORP.

Mast Elements Srl Via della Cooperazione, 6 22070 Carbonate (CO) - ITALY info@mastelements.com www.mastelements.com

Product development | Mast Design Graphic design | MD Design and Nicoletta Metri Photos | Lorenzo Ravella (Communication Products) Pri