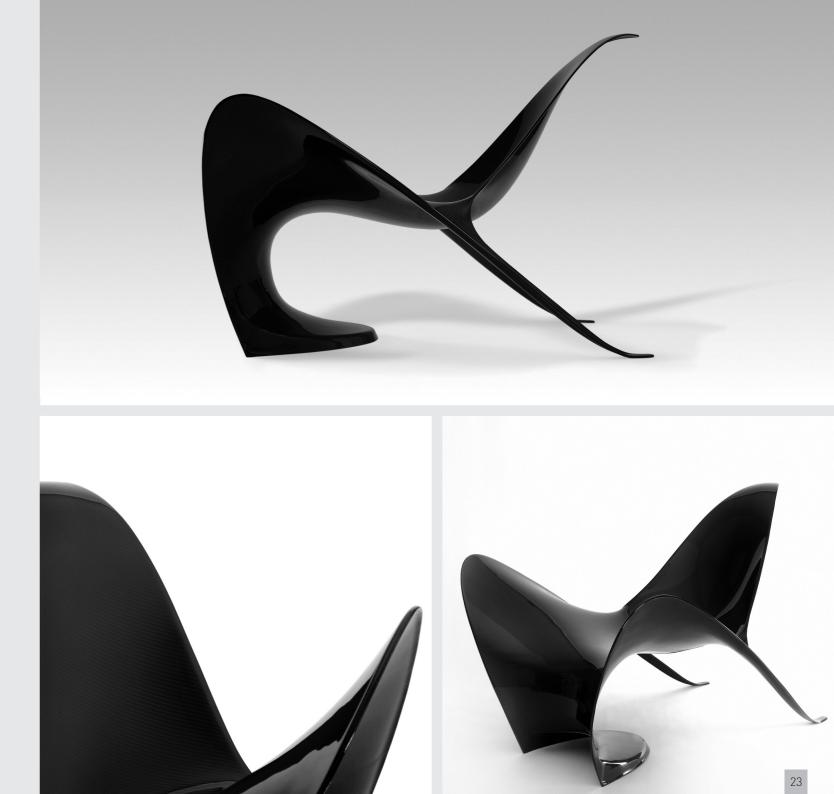

## Manta

**Manta**, the italian word for Ray, is as elegant as the sea creature itself. Seemingly floating in the air this single shell armchair combines art & design and ads a unique touch to any room.

armchair | design by Robby Cantarutti