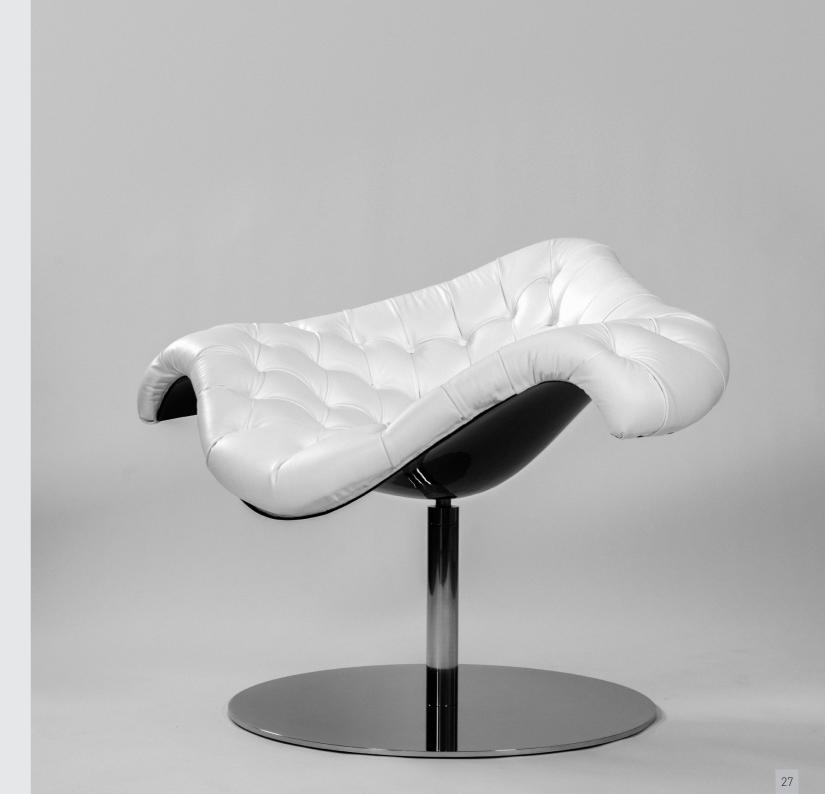

# Manta Type C

Almost alien looking, **Manta Type C**, combines great craftsmanship with a sense of avant-garde. A variant of Manta, with a central support in polished steel, it received the addition "Type C" in its name in memory of the racing car.

armchair | design by Ciro Bergonzi

### Manta Type C | dimensions

armchair | design by Ciro Bergonzi