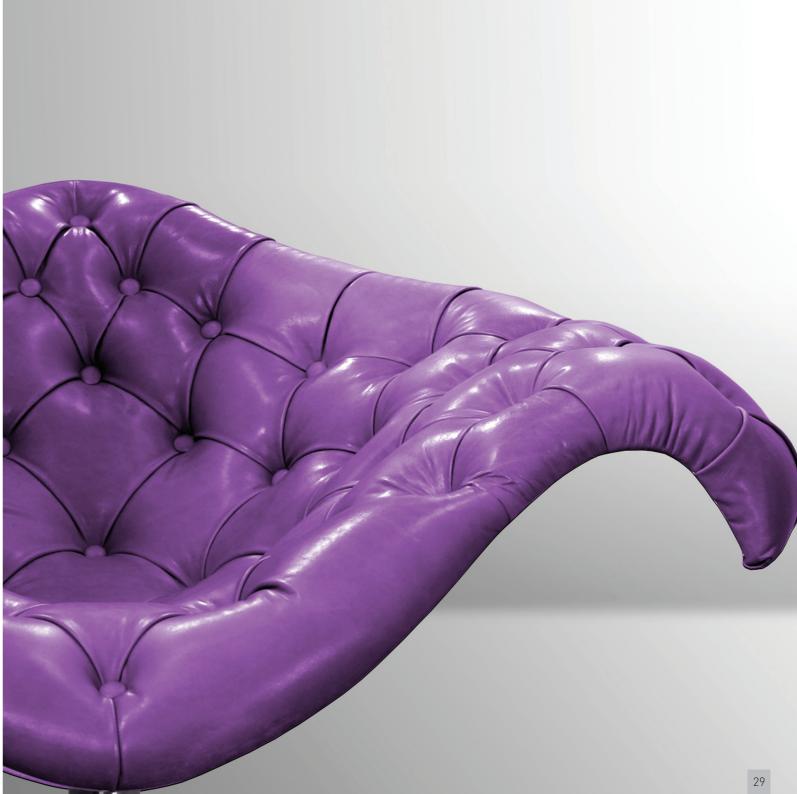

# Manta Type C

Almost alien looking, **Manta Type C**, combines great craftsmanship with a sense of avant-garde. A variant of Manta, with a central support in polished steel, it received the addition "Type C" in its name in memory of the racing car.

armchair | design by Ciro Bergonzi