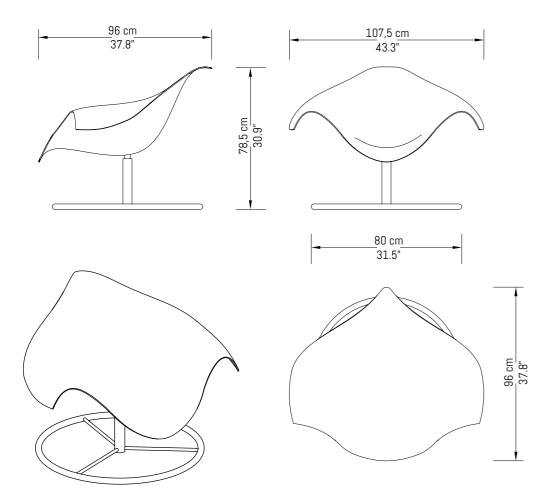

# Manta Type C

Almost alien looking, **Manta Type C**, combines great craftsmanship with a sense of avant-garde. A variant of Manta, with a central support in polished steel, it received the addition "Type C" in its name in memory of the racing car.

armchair | design by Ciro Bergonzi



### Manta Type C | dimensions



armchair | design by Ciro Bergonzi





### Finishing

All products are available in natural carbon fiber, olive green, pure white, cappuccino and passion red with matte or glossy finishing.



#### Custom finishing

Special colors based on RAL color library and bare metal finishing with surcharge.

Mast Elements reserves the right to implement the technical modifications it will deem most appropriate to improve its product at any time and without forewarning.



## III. MASTELEMENTS

#### CARBON FIBER DESIGN

LISAR SPA - LISAR USA CORP.

Mast Elements Srl Via della Cooperazione, 6 22070 Carbonate (CO) - ITALY info@mastelements.com www.mastelements.com

Product development | Mast Design Graphic design | MD Design and Nicoletta Metri Photos | Lorenzo Ravella (Communication Products) Print