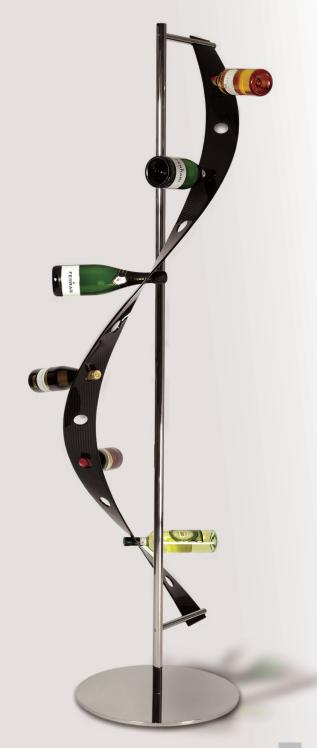

# Spyro

The soft curves of a carbon ribbon trace winding around a steel frame. Elegant and functional, **Spyro** is spiraling upwards to accommodate your best bottles.

bottle holder | designed by Maurizio Ciabattoni