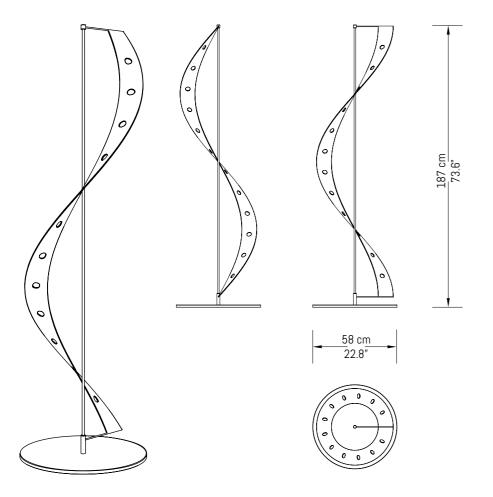

# Spyro

The soft curves of a carbon ribbon trace winding around a steel frame. Elegant and functional, **Spyro** is spiraling upwards to accommodate your best bottles.

bottle holder | designed by Maurizio Ciabattoni







### Spyro | dimensions



bottle holder | designed by Maurizio Ciabattoni





### Finishing

All products are available in natural carbon fiber, olive green, pure white, cappuccino and passion red with matte or glossy finishing.



#### Custom finishing

Special colors based on RAL color library and bare metal finishing with surcharge.

Mast Elements reserves the right to implement the technical modifications it will deem most appropriate to improve its product at any time and without forewarning.



## III. MASTELEMENTS

### CARBON FIBER DESIGN

LISAR SPA - LISAR USA CORP.

Mast Elements Srl Via della Cooperazione, 6 22070 Carbonate (CO) - ITALY info@mastelements.com www.mastelements.com

Product development | Mast Design Graphic design | MD Design and Nicoletta Metri Photos | Lorenzo Ravella (Communication Pro