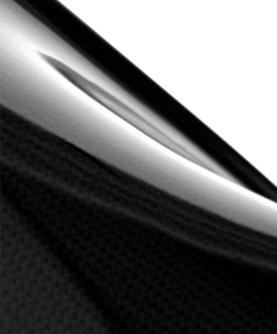

# Spyro

The soft curves of a carbon ribbon trace winding around a steel frame. Elegant and functional, **Spyro** is spiraling upwards to accommodate your best bottles.

bottle holder | designed by Maurizio Ciabattoni

### Spyro | dimensions

bottle holder | designed by Maurizio Ciabattoni