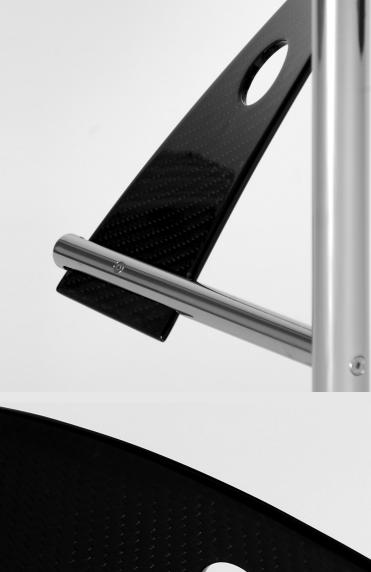

# Spyro

The soft curves of a carbon ribbon trace winding around a steel frame. Elegant and functional, **Spyro** is spiraling upwards to accommodate your best bottles.

bottle holder | designed by Maurizio Ciabattoni

### Finishing

All products are available in natural carbon fiber, olive green, pure white, cappuccino and passion red with matte or glossy finishing.