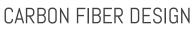

# Spyro

The soft curves of a carbon ribbon trace winding around a steel frame. Elegant and functional, **Spyro** is spiraling upwards to accommodate your best bottles.

bottle holder | designed by Maurizio Ciabattoni

### Finishing

All products are available in natural carbon fiber, olive green, pure white, cappuccino and passion red with matte or glossy finishing.