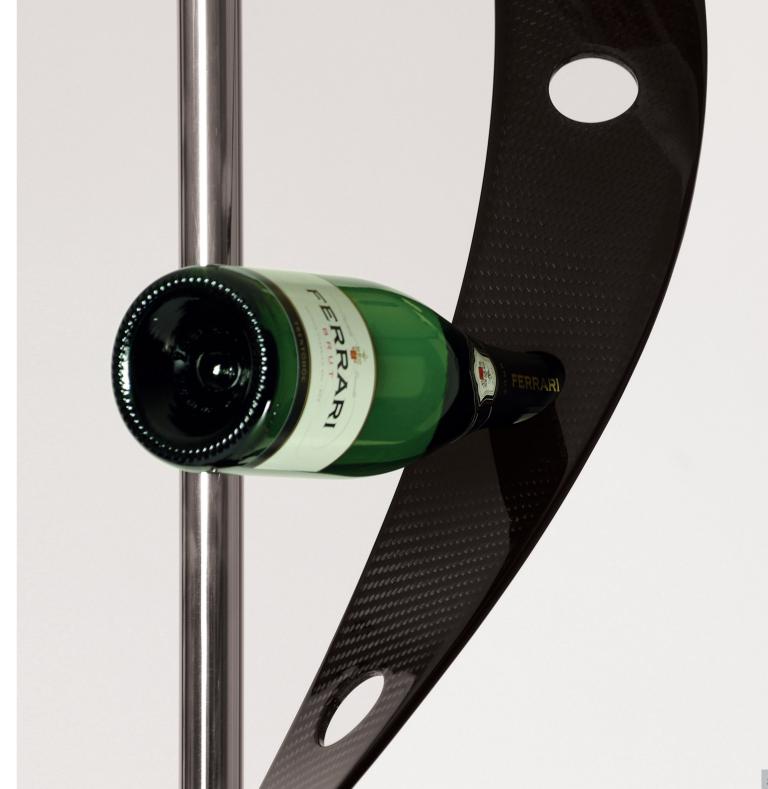

# Spyro

The soft curves of a carbon ribbon trace winding around a steel frame. Elegant and functional, **Spyro** is spiraling upwards to accommodate your best bottles.

bottle holder | designed by Maurizio Ciabattoni