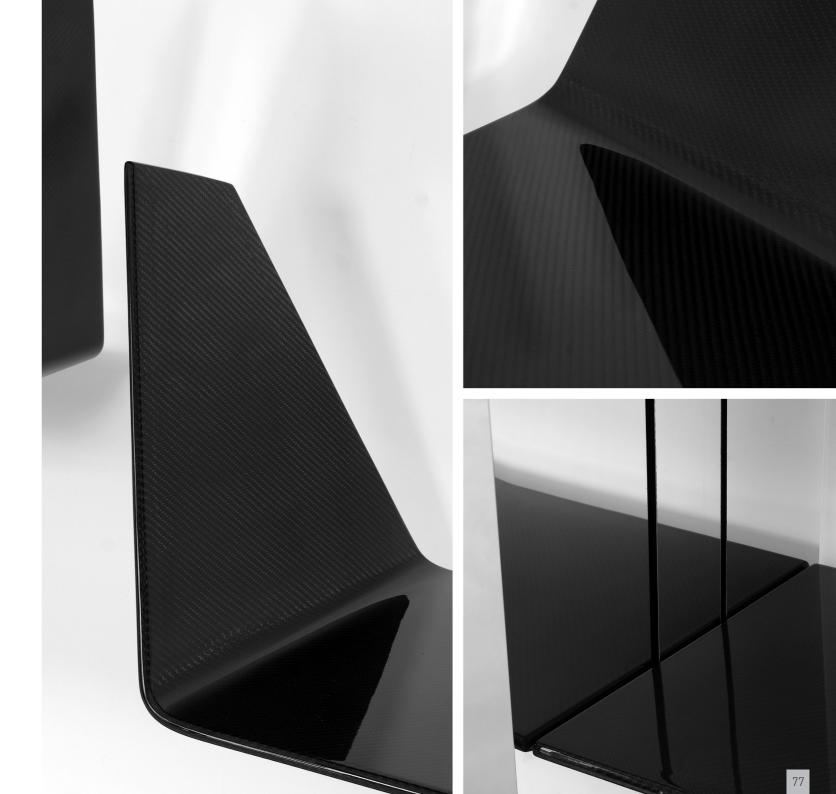

# Winglets

Inspired by the airplane wing extensions, **Winglets** will give you additional lifting surface for your favorite literature. This full carbon fiber bookcase reflects the light to enhance three-dimensional effects on the wing shapes. This bookcase is fully customizable to best fit your home or office.