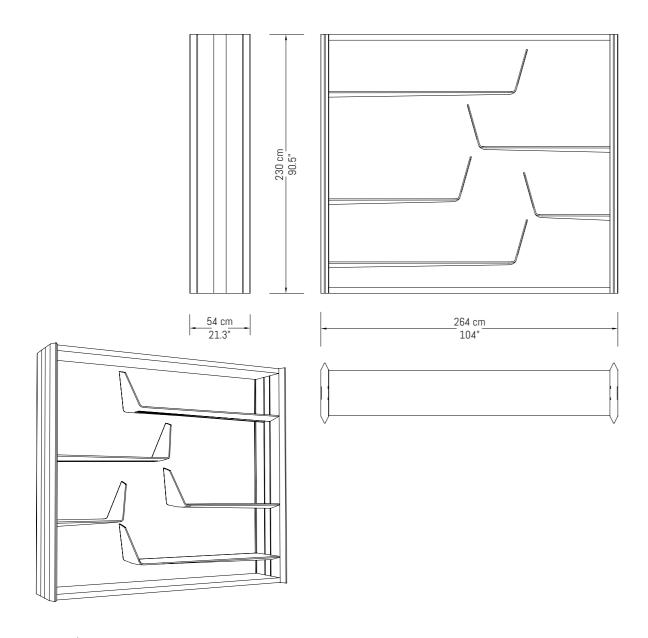

# Winglets

Inspired by the airplane wing extensions, **Winglets** will give you additional lifting surface for your favorite literature. This full carbon fiber bookcase reflects the light to enhance three-dimensional effects on the wing shapes. This bookcase is fully customizable to best fit your home or office.



bookcase | design by Johnny Hugnout

## Winglets | dimensions



bookcase | design by Johnny Hugnout



### Finishing

All products are available in natural carbon fiber, olive green, pure white, cappuccino and passion red with matte or glossy finishing.



#### Custom finishing

Special colors based on RAL color library and bare metal finishing with surcharge.

Mast Elements reserves the right to implement the technical modifications it will deem most appropriate to improve its product at any time and without forewarning.





#### CARBON FIBER DESIGN

LISAR SPA - LISAR USA CORP.

#### Mast Elements Srl

Via della Cooperazione, 6 22070 Carbonate (CO) - ITALY info@mastelements.com www.mastelements.com

Product development | Mast Design Graphic design | MD Design and Nicoletta Metri Photos | Lorenzo Ravella (Communication Products) Print | Grafiche Ort