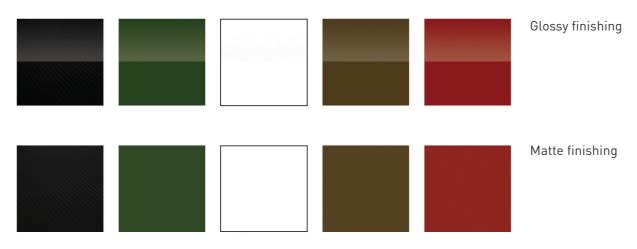

### Finishing

All products are available in natural carbon fiber, olive green, pure white, cappuccino and passion red with matte or glossy finishing.

#### Custom finishing

Special colors based on RAL color library and bare metal finishing with surcharge.

Mast Elements reserves the right to implement the technical modifications it will deem most appropriate to improve its product at any time and without forewarning.