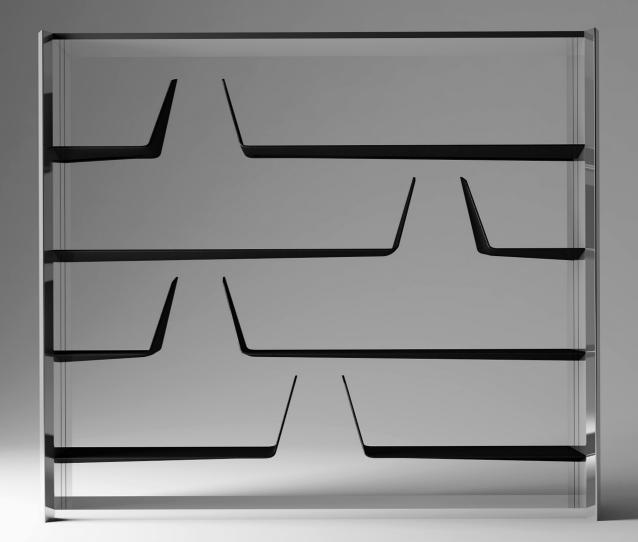

# Winglets

Inspired by the airplane wing extensions, **Winglets** will give you additional lifting surface for your favorite literature. This full carbon fiber bookcase reflects the light to enhance three-dimensional effects on the wing shapes. This bookcase is fully customizable to best fit your home or office.

bookcase | design by Johnny Hugnout