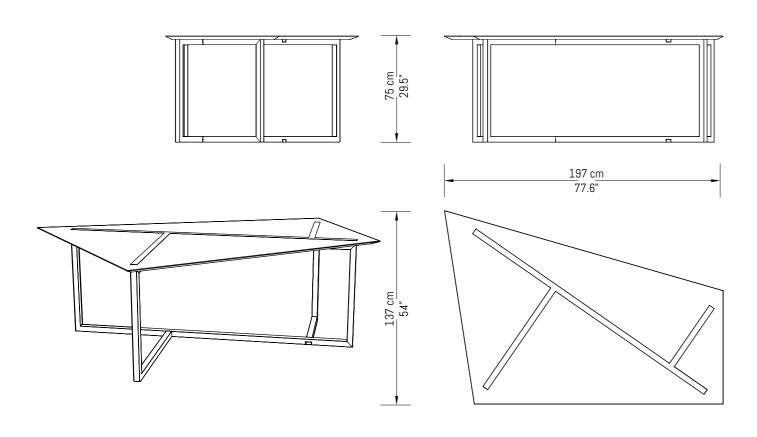

# Agile A1

From the structure in polished steel three branches emerge in carbon fiber, creating an elegant look of contrasting color. Linear and essential, this table is very easy to move thanks to the magnetic mount between the top and the base. A long oblique side, makes the **Agile A1** a very original table or desk.



table | design by Daniele Basso

## Agile A1 | dimensions





### Finishing

All products are available in natural carbon fiber, olive green, pure white, cappuccino and passion red with matte or glossy finishing.



#### Custom finishing

Special colors based on RAL color library and bare metal finishing with surcharge.

Mast Elements reserves the right to implement the technical modifications it will deem most appropriate to improve its product at any time and without forewarning.





#### CARBON FIBER DESIGN

LISAR SPA - LISAR USA CORP.

#### Mast Elements Srl

Via della Cooperazione, 6 22070 Carbonate (CO) - ITALY info@mastelements.com www.mastelements.com

Product development | Mast Design Graphic design | MD Design and Nicoletta Metri Photos | Lorenzo Ravella (Communication Products) Print | Grafiche Ortolan