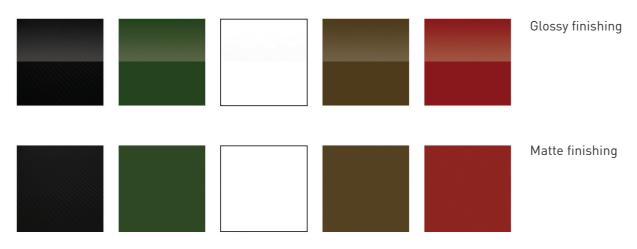

### Finishing

All products are available in natural carbon fiber, olive green, pure white, cappuccino and passion red with matte or glossy finishing.