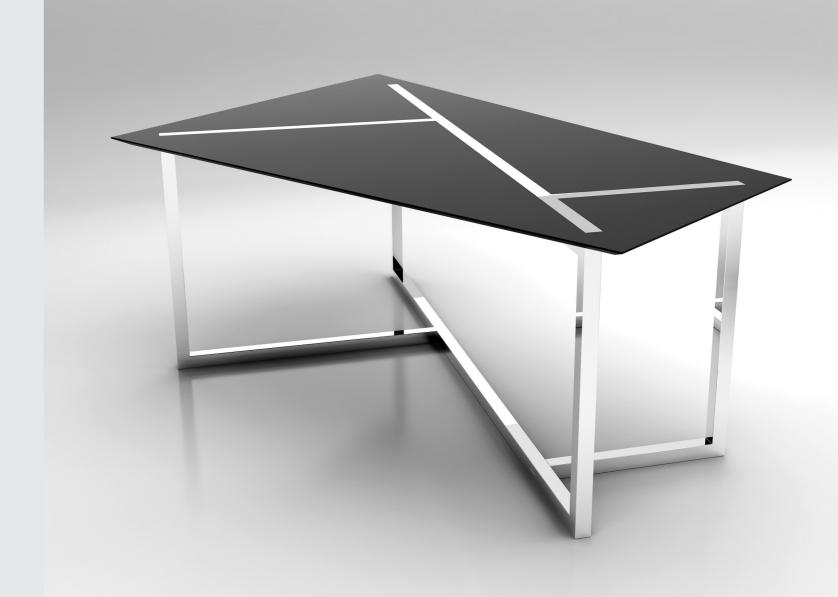

# Agile A1

From the structure in polished steel three branches emerge in carbon fiber, creating an elegant look of contrasting color. Linear and essential, this table is very easy to move thanks to the magnetic mount between the top and the base. A long oblique side, makes the **Agile A1** a very original table or desk.

table | design by Daniele Basso