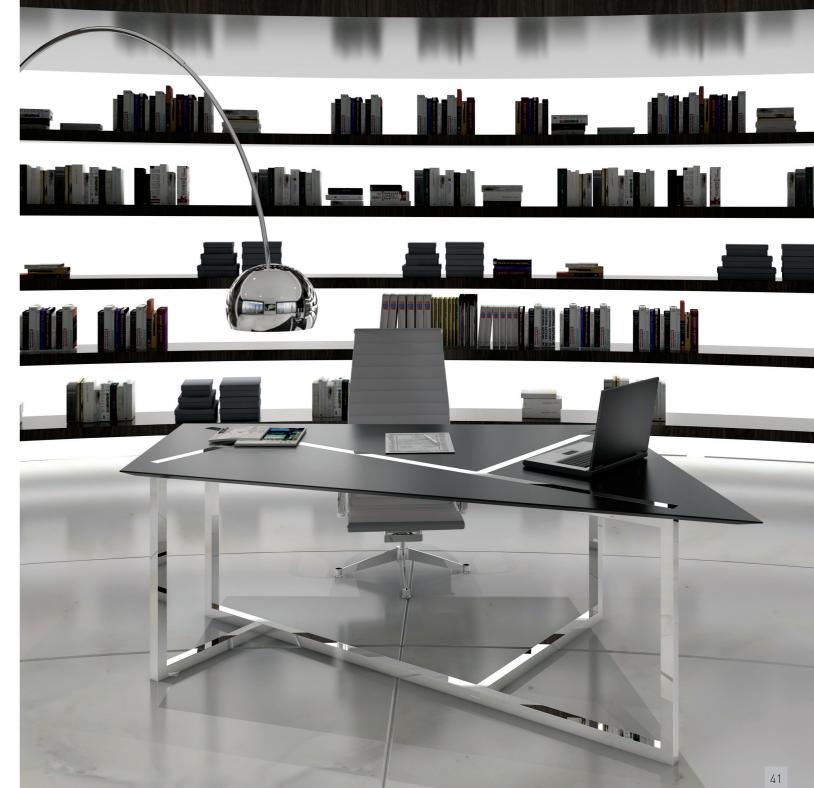

# Agile A1

From the structure in polished steel three branches emerge in carbon fiber, creating an elegant look of contrasting color. Linear and essential, this table is very easy to move thanks to the magnetic mount between the top and the base. A long oblique side, makes the **Agile A1** a very original table or desk.