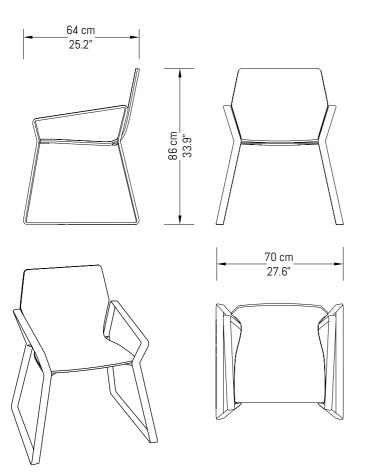

## Hexa

Elegance and modernity of carbon fiber expressed in a timeless chair. **Hexa** blends perfectly everywhere: your home, office or shop.



### Hexa | dimension



chair | design by Sabino Ferrante





### Finishing

All products are available in natural carbon fiber, olive green, pure white, cappuccino and passion red with matte or glossy finishing.



#### Custom finishing

Special colors based on RAL color library and bare metal finishing with surcharge.

Mast Elements reserves the right to implement the technical modifications it will deem most appropriate to improve its product at any time and without forewarning.



# III. MASTELEMENTS

#### CARBON FIBER DESIGN

LISAR SPA - LISAR USA CORP.

Mast Elements Srl Via della Cooperazione, 6 22070 Carbonate (CO) - ITALY info@mastelements.com www.mastelements.com

Product development | Mast Design Graphic design | MD Design and Nicoletta Metri Photos | Lorenzo Ravella (Communication Products) Print |