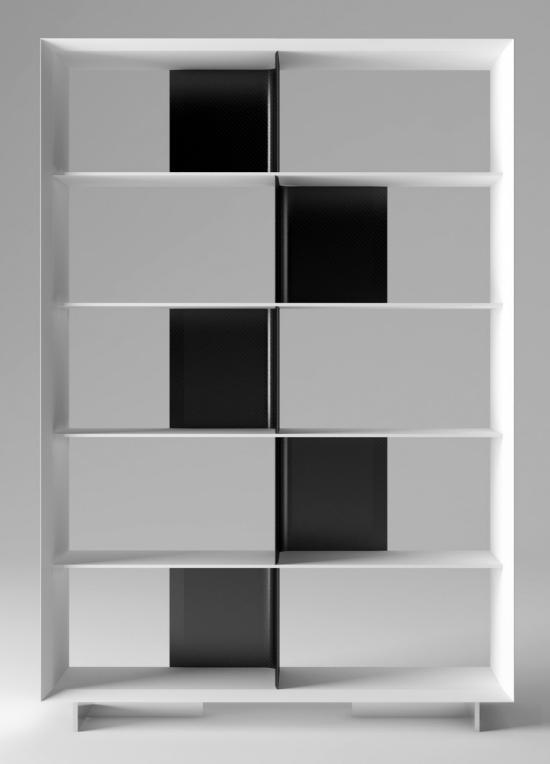

## Owen

**Owen** exudes a feeling of modernity and an impression of familiarity, the result of the union between two very different materials: wood and carbon fiber. The result is a surprising re-imagination of the classic library.

bookcase | design by Massimo Volontè