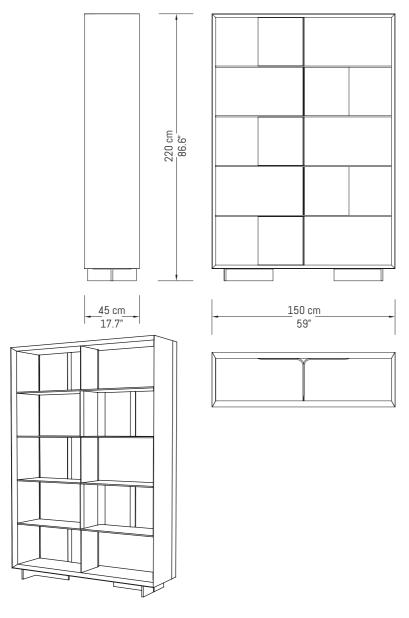

## Owen

**Owen** exudes a feeling of modernity and an impression of familiarity, the result of the union between two very different materials: wood and carbon fiber. The result is a surprising re-imagination of the classic library.



bookcase | design by Massimo Volontè

# Owen | dimensions



bookcase | design by Massimo Volontè



### Finishing

All products are available in natural carbon fiber, olive green, pure white, cappuccino and passion red with matte or glossy finishing.



### Custom finishing

Special colors based on RAL color library and bare metal finishing with surcharge.

Mast Elements reserves the right to implement the technical modifications it will deem most appropriate to improve its product at any time and without forewarning.





#### CARBON FIBER DESIGN

LISAR SPA - LISAR USA CORP.

#### Mast Elements Srl

Via della Cooperazione, 6 22070 Carbonate (CO) - ITALY info@mastelements.com www.mastelements.com

Product development | Mast Design Graphic design | MD Design and Nicoletta Metri Photos | Lorenzo Ravella (Communication Products) Print | Grafiche Ort