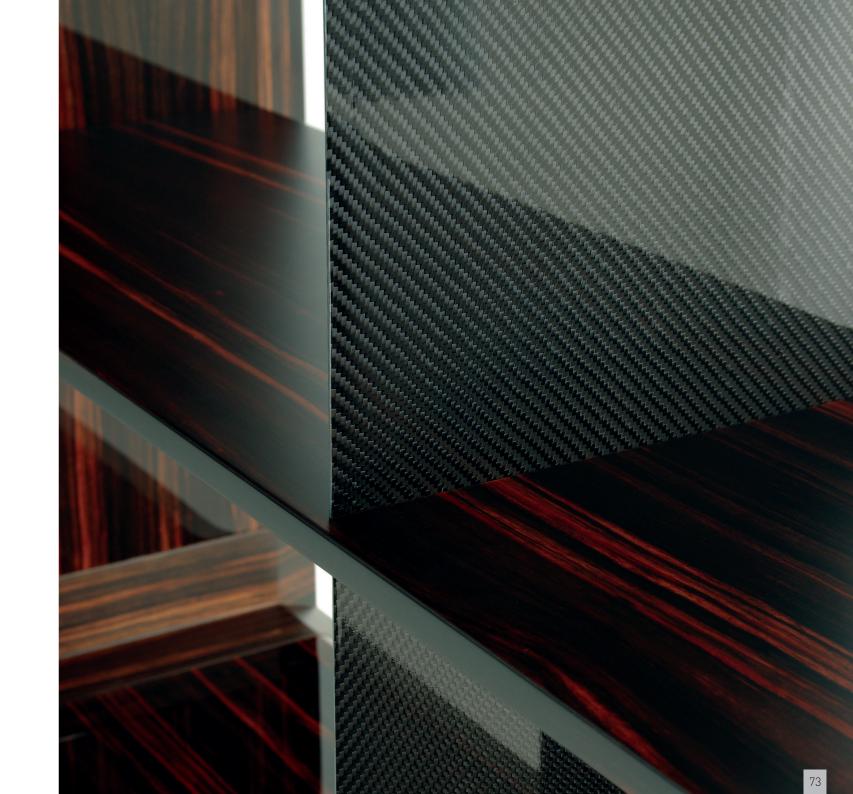

## Owen

**Owen** exudes a feeling of modernity and an impression of familiarity, the result of the union between two very different materials: wood and carbon fiber. The result is a surprising re-imagination of the classic library.

### Finishing

All products are available in natural carbon fiber, olive green, pure white, cappuccino and passion red with matte or glossy finishing.